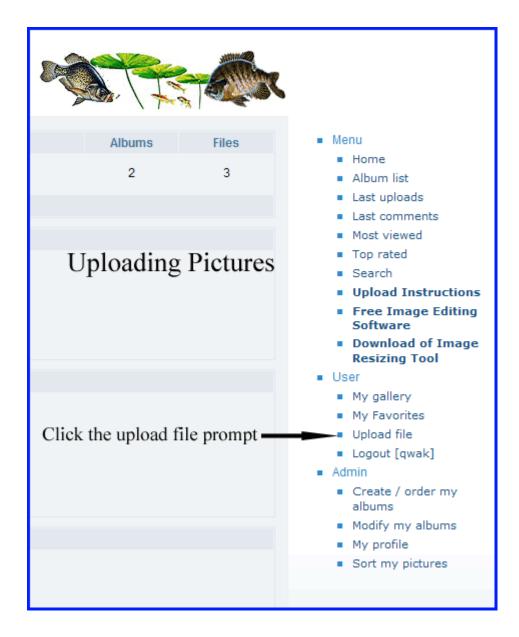

## Upload & Post Pictures

| When you have completed the form, please click 'Continue'. |                                       |        |                            |  |  |  |  |
|------------------------------------------------------------|---------------------------------------|--------|----------------------------|--|--|--|--|
| File Uploads:                                              |                                       |        |                            |  |  |  |  |
| 1.                                                         | )p\My Pics\knobby_headded_hootchie.JP | Browse | Click browse and add the   |  |  |  |  |
| 2.                                                         |                                       | Browse | pictures you want to image |  |  |  |  |
| 3.                                                         |                                       | Browse | hosting. You can do 5 at a |  |  |  |  |
| 4.                                                         |                                       | Browse | time. Click continue when  |  |  |  |  |
| 5.                                                         |                                       | Browse | you're finished.           |  |  |  |  |
|                                                            |                                       |        | CONTINUE                   |  |  |  |  |