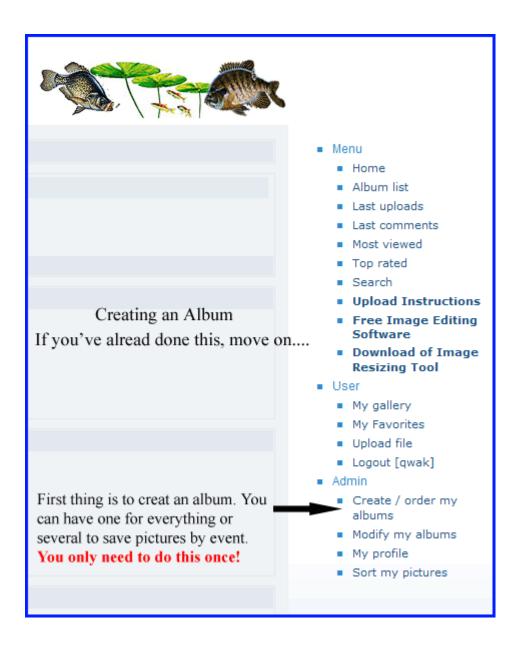

## **Creating an Album**

|                    | New | Click New                                 |
|--------------------|-----|-------------------------------------------|
| Apply modification | s   |                                           |
|                    |     |                                           |
| New album          | _   | _                                         |
|                    |     |                                           |
|                    |     |                                           |
|                    |     |                                           |
| New album          | New | Change the name<br>to something you like. |